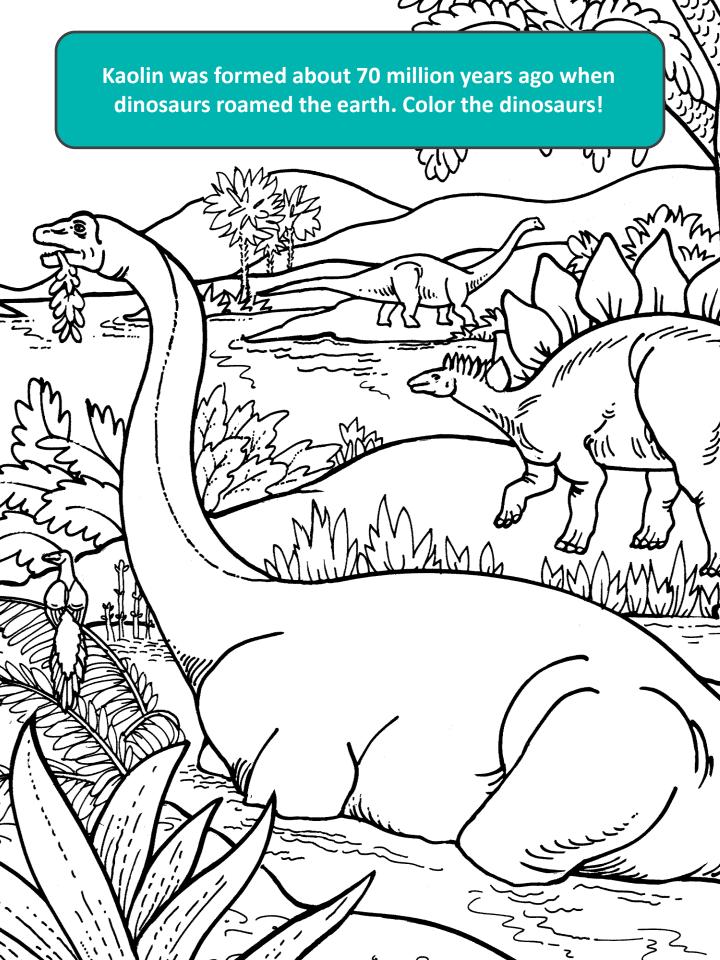

# **Kaolin Clay**

Between 50 and 100 million years ago, dinosaurs like Dino roamed the earth during geological periods know as the *Cretaceous* and *Tertiary* periods. Color Dino and Pebbles!

During these periods, the Atlantic Ocean covered southern Georgia. If you connect the dots below, you can see where the shoreline was. Our clay deposits are found along this line today!