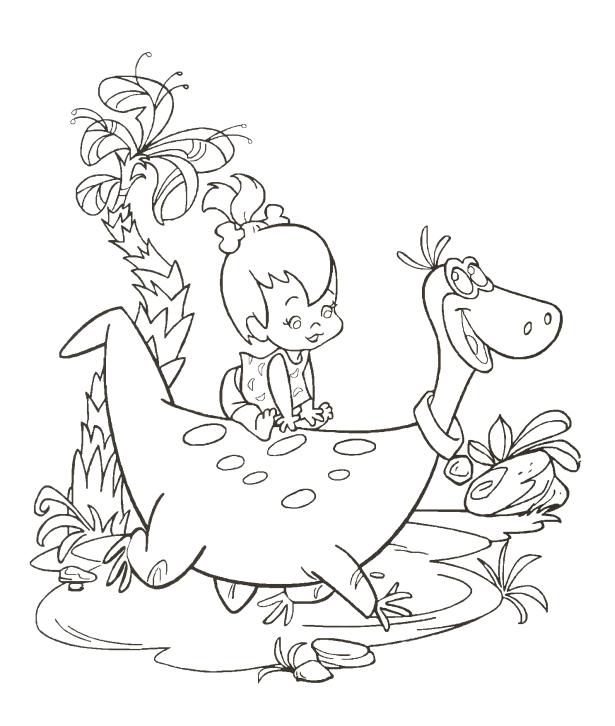

Let's Learn About

# **Kaolin Clay**







Between 50 and 100 million years ago, dinosaurs like Dino roamed the earth during geological periods know as the *Cretaceous* and *Tertiary* periods. Color Dino and Pebbles!



During these periods, the Atlantic Ocean covered southern Georgia. If you connect the dots below, you can see where the shoreline was. Our clay deposits are found along this line today!





### **DID YOU KNOW?**



Kaolin is used in many products that you are around every day.



**Tires** 



**Paper** 



Rubber



**Paint** 



## Kaolin is used to make a variety of products. Help Dino find some!

#### WHAT IS KAOLIN USED FOR?

| S | U | K | М | D | J | F | R | V | Р | В | S | $\boldsymbol{\mathbb{A}}$ | P | V |
|---|---|---|---|---|---|---|---|---|---|---|---|---------------------------|---|---|
| M | E | W | Ε | G | Н | V | В | P | R | W | Ε | Т                         | N | U |
| R | F | А | K | Q | J | Н | M | L | Υ | F | R | 0                         | 0 | D |
| S | Н | N | L |