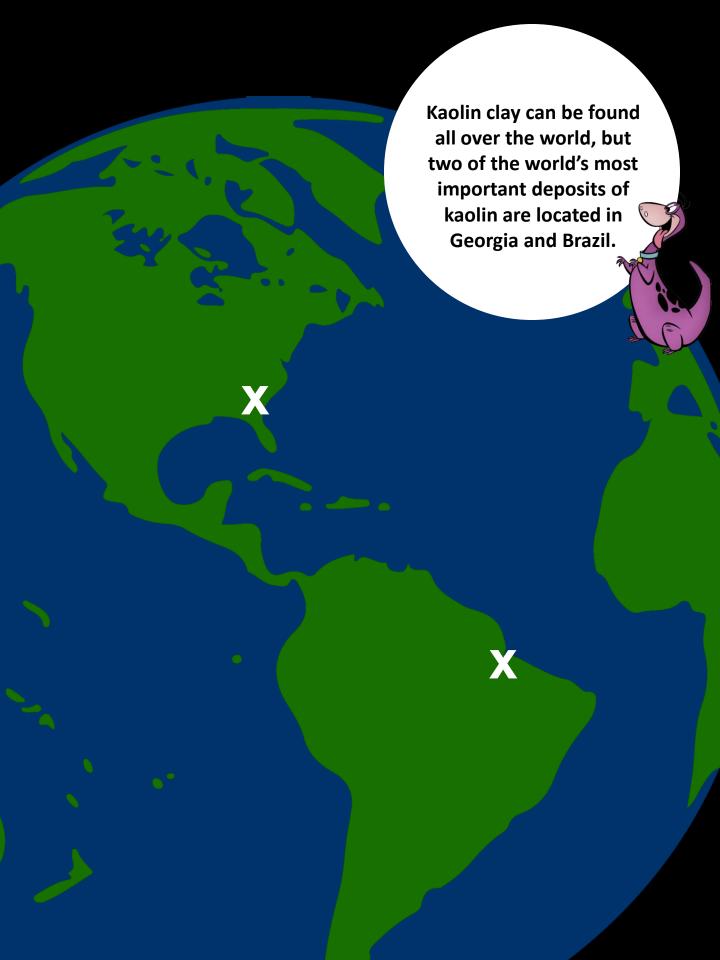

# **Kaolin Clay**

Between 50 and 100 million years ago, dinosaurs like Dino roamed the earth during geological periods know as the *Cretaceous* and *Tertiary* periods. Color Dino and Pebbles!

During these periods, the Atlantic Ocean covered southern Georgia. If you connect the dots below, you can see where the shoreline was. Our clay deposits are found along this line today!